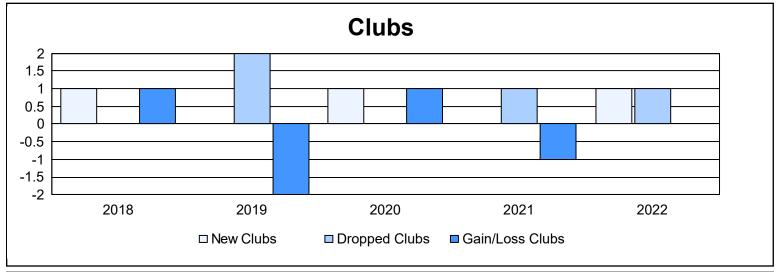

District 9 EC As of June 2022 Cumulative

| Year      | New<br>Clubs | Dropped<br>Clubs | Gain/<br>Loss<br>Clubs | New<br>Members | Charter<br>Members | Reinstate<br>Members | Transfer<br>Members | Total<br>Member<br>Added | Total<br>Members<br>Dropped | Gain/<br>Loss<br>Members |
|-----------|--------------|------------------|------------------------|----------------|--------------------|----------------------|---------------------|--------------------------|-----------------------------|--------------------------|
| 2017-2018 | 1            | 0                | 1                      | 114            | 31                 | 6                    | 5                   | 156                      | 133                         | 23                       |
| 2018-2019 | 0            | 2                | -2                     | 98             | 13                 | 6                    | 7                   | 124                      | 147                         | -23                      |
| 2019-2020 | 1            | 0                | 1                      | 79             | 21                 | 0                    | 3                   | 103                      | 126                         | -23                      |
| 2020-2021 | 0            | 1                | -1                     | 46             | 2                  | 8                    | 3                   | 59                       | 168                         | -109                     |
| 2021-2022 | 1            | 1                | 0                      | 92             | 21                 | 5                    | 3                   | 121                      | 130                         | -9                       |
| Average   | 1            | 1                | 0                      | 86             | 18                 | 5                    | 4                   | 113                      | 141                         | -28                      |